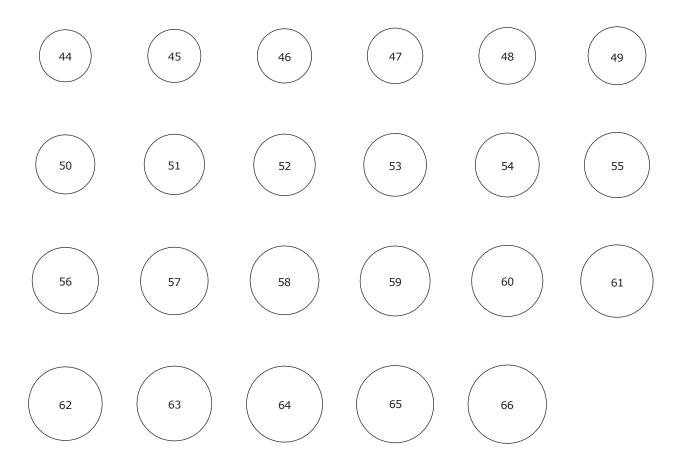

1. Print this size guide in actual size on an A4 sheet of paper, to be sure, measure with a ruler to see if the lines above are 2 cm or 2 inch long.

1. Place a ring that fits you on the circles below to find your correct ring size.

2. Ensure that you measure the inner circumference of your ring.

\*Refer to our conversion chart on page 2 for more details on size.