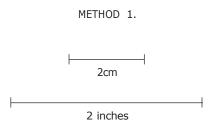

1. Print this size guide in actual size on an A4 sheet of paper, to be sure, measure with a ruler to see if the lines above are 2 cm or 2 inch long.

1. Place a ring that fits you on the circles below to find your correct ring size.

2. Ensure that you measure the inner circumference of your ring.

\*Refer to our conversion chart on page 2 for more details on size.